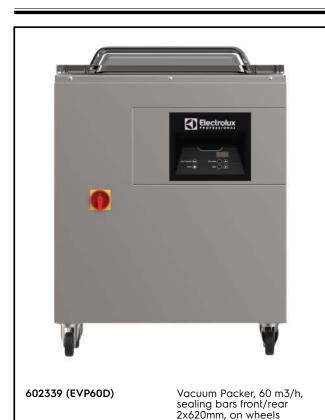

#### Item No.

Vacuum packer on wheels, made in 304 AISI stainless steel with domed transparent PMMA Plexiglas lid. Vacuum level control through high-precision sensor. Pressure chamber with rounded corners for easy cleaning. Digital control panel with 10 editable user programs (vacuum, extra vacuum, sealing time, gas percentage). External vacuum in bags or containers possible. Display shows alarm messages if malfunctions are detected (e.g. oil cleaning cycle needed). 3 PE filling plates included. Equipped with two sealing bars 620 mm each, on front/rear. Optional Bluetooth label printer available, for HACCP compliance.

#### Main Features

- Vacuum packer on wheels with oil lubricated vacuum pump.
- Vacuum level control through high-precision sensor.
- Pressure chamber made of constant thickness, hydroformed, stainless steel with rounded corners for easy cleaning.
- Sturdy, transparent PMMA (plexiglass) lid with rounded edges; opens automatically at the end of the cycle.
- Control panel, resistant to liquids, humidity, dirt and dust.
- 10 editable user programs (vacuum, extra vacuum, sealing time, gas percentage).
- Adjustable sealing time 0.1 to 6 seconds.
- Specific pump oil cleaning cycle (H2Out).
- Automatic warnings if food needs cooling down (hot), failure in the packing process, gas missing, oil change.
- 3 PE filling plates included.
- Equipped with two sealing bars 620 mm each, on front/rear, easily removable for cleaning.
- With device to lift the removable sealing bar.
- Unit pre-arranged to be connected to an inert gas system.

#### Construction

- Entirely constructed in 304 AISI stainless steel.
- Free-standing appliance mounted on 4 castors, 2 with brakes.

PNC 650240 🗆

- Easily accessible oil drain.
- Chromed aluminium die-cast hinges.