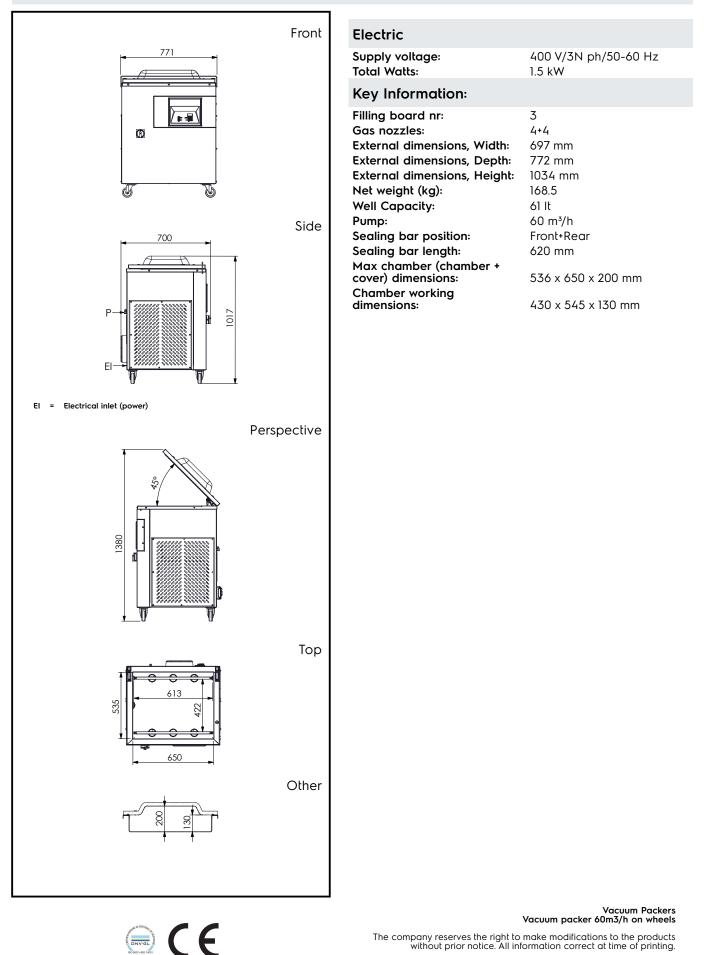

#### Item No.

Vacuum packer on wheels, made in 304 AISI stainless steel with domed transparent PMMA Plexiglas lid. Vacuum level control through high-precision sensor. Pressure chamber with rounded corners for easy cleaning. Digital control panel with 10 editable user programs (vacuum, extra vacuum, sealing time, gas percentage). External vacuum in bags or containers possible. Display shows alarm messages if malfunctions are detected (e.g. oil cleaning cycle needed). 3 PE filling plates included. Equipped with two sealing bars 620 mm each, on front/rear. Optional Bluetooth label printer available, for HACCP compliance.

#### Main Features

- Vacuum packer on wheels with oil lubricated vacuum pump.
- Vacuum level control through high-precision sensor.
- Pressure chamber made of constant thickness, hydroformed, stainless steel with rounded corners for easy cleaning.
- Sturdy, transparent PMMA (plexiglass) lid with rounded edges; opens automatically at the end of the cycle.
- Control panel, resistant to liquids, humidity, dirt and dust.
- 10 editable user programs (vacuum, extra vacuum, sealing time, gas percentage).
- Adjustable sealing time 0.1 to 6 seconds.
- Specific pump oil cleaning cycle (H2Out).
- Automatic warnings if food needs cooling down (hot), failure in the packing process, gas missing, oil change.
- 3 PE filling plates included.
- Equipped with two sealing bars 620 mm each, on front/rear, easily removable for cleaning.
- With device to lift the removable sealing bar.
- Unit pre-arranged to be connected to an inert gas system.

#### Construction

- Entirely constructed in 304 AISI stainless steel.
- Free-standing appliance mounted on 4 castors, 2 with brakes.

PNC 650240 🗆

- Easily accessible oil drain.
- Chromed aluminium die-cast hinges.